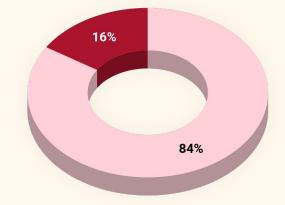

|
| EBITDA                                                  | 18       | 16       | 23       |
| EBITDA Margin                                           | 18%      | 17%      | 23%      |
| Less: D&A, Finance cost and Tax                         | 11       | 10       | 10       |
| PAT                                                     | 7        | 6        | 13       |
| PAT Margin                                              | 7%       | 6%       | 12%      |

#### Revenue

Demand improved over the year

Slight fall in QoQ revenue because of holiday season

#### **EBITDA & PAT**

Better resource utilization and cost improvements contributed to increase in YoY margins, after factoring annual appraisals



### Revenue breakup

#### By geography



#### By segment





InfoBeans







\*Based on client HQ



## On the ground



Appraised at CMMI level 5. Maturity that delivers wow!





Sponsored the ServiceNow World Forum in Dallas and participated in the Partner Day.





Participated in the World Standards Day 2024 and showcased our AI-powered tools



# A business should benefit humans





On your special day, we've sown a living legacy in your honor - a thriving tree that echoes the growth, values, and positive impact you bring.

Here's to celebrating you, not just today, but for years to come!

Warm wishes, InfoBeans



Planted 346 trees on birthdays of our team members this quarter.

Till date the count is 1,739 trees



## Market Data

### Market data





| Price data as of 31st Dec,        | 2024    |
|-----------------------------------|---------|
| Face V