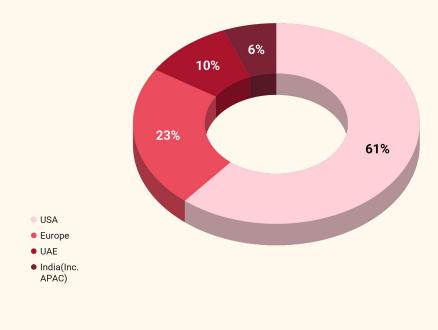

est cost) | 82       | 78       | 79       |
| EBITDA                                                  | 18       | 16       | 23       |
| EBITDA Margin                                           | 18%      | 17%      | 23%      |
| Less: D&A, Finance cost and Tax                         | 11       | 10       | 10       |
| PAT                                                     | 7        | 6        | 13       |
| PAT Margin                                              | 7%       | 6%       | 12%      |

#### Revenue

Demand improved over the year

Slight fall in QoQ revenue because of holiday season

#### **EBITDA & PAT**

Better resource utilization and cost improvements contributed to increase in YoY margins, after factoring annual appraisals



### Revenue breakup

#### By geography



#### By segment





InfoBeans







\*Based on client HQ



## On the ground



Appraised at CMMI level 5. Maturity that delivers wow!





Sponsored the ServiceNow World Forum in Dallas and participated in the Partner Day.





Participated in the World Standards Day 2024 and showcased our AI-powered tools



# A business should benefit humans





On your special day, we've sown a living legacy in your honor - a thriving tree that echoes the growth, values, and positive impact you bring.

Here's to celebrating you, not just today, but for years to come!

Warm wishes, InfoBeans



Planted 346 trees on birthdays of our team members this quarter.

Till date the count is 1,739 trees



## Market Data

### Market data





| Price data as of 31st Dec,        | 2024    |
|-----------------