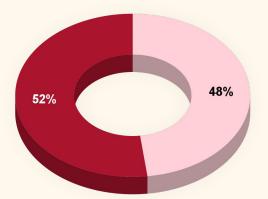

|
| EBITDA                                                  | 18       | 16       | 23       |
| EBITDA Margin                                           | 18%      | 17%      | 23%      |
| Less: D&A, Finance cost and Tax                         | 11       | 10       | 10       |
| PAT                                                     | 7        | 6        | 13       |
| PAT Margin                                              | 7%       | 6%       | 12%      |

#### Revenue

Demand improved over the year

Slight fall in QoQ revenue because of holiday season

#### **EBITDA & PAT**

Better resource utilization and cost improvements contributed to increase in YoY margins, after factoring annual appraisals



### Revenue breakup

#### By geography



#### By segment





InfoBeans







\*Based on client HQ



## On the ground



Appraised at CMMI level 5. Maturity that delivers wow!





Sponsored the ServiceNow World Forum in Dallas and participated in the Partner Day.





Participated in the World Standards Day 2024 and showcased our AI-powered tools



# A business should benefit humans





On your special day, we've sown a living legacy in your honor - a thriving tree that echoes the growth, values, and positive impact you bring.

Here's to celebrating you, not just today, but for years to come!

Warm wishes, InfoBeans



Planted 346 trees on birthdays of our team members this quarter.

Till date the count is 1,739 trees



## Market Data

### Market data





| Price data as of 31st Dec,        | 2024    |
|-----------------------------------|---------|
| Face