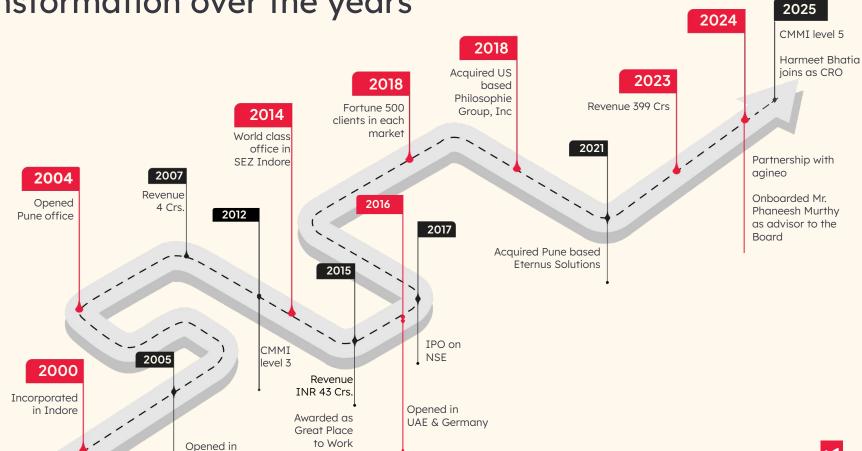

### **About InfoBeans**

InfoBeans, founded in 2000 and now **1500+** strong, is a global AI led design and engineering company.

We strive to deliver exceptional and meaningful value to our clients using best software technologies while solving their complex business problems.

Creating WOW! is not just a tagline for us, it's our religion!

USA Silicon Valley, and New York



Dubai

India

Indore, Pune, Chennai, Vadodara, Bengaluru



## Transformation over the years





### InfoBeans at a glance

clients

**Overview** 

29 Large enterprise 90% Repeat

business

Successful acquisitions 303

Members with more than 5 years with us

Listed on NSF and BSE

**Financials** 

9M 2024-25

₹ 302 Cr

Revenue

₹ 60 Cr

**EBITDA** 

₹ 28 Cr

PAT

₹ 242 Cr

Cash & equivalent includes 76 Cr AR

26%

Revenue CAGR in last 5 years

Partnerships, awards, and certifications





Summit



PREMIER

Partner

















### InfoBeans Global Service offerings



Enterprise software engineering for web, mobile & cloud

App modernization & sustenance

CRM and packaged implementation, backend integration and migration



User experience and interaction design

Rapid prototyping & experiment driven design

Front-end development



AI enabled Solutions

Deliver solutions usi